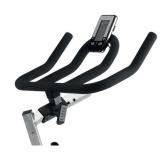

It allows a highly intensive training while maintaining your safety.

TRIATHLON HANDLEBAR

It provides a highly aerodynamic pose, perfect for your training sessions.

**20KG FLYWHEEL** 

Inertia flywheel of 20kg, for the most challenging trainings.