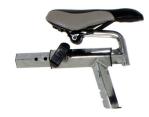

**SADDLE** 

Anatomical saddle adjustable horizontally and vertically

| Specs                                           | MYCRON S200             |  |  |
|-------------------------------------------------|-------------------------|--|--|
| Use frecuency                                   | Regular                 |  |  |
| Maximum user weight                             | 105kg                   |  |  |
| Flywheel                                        | 20Kg                    |  |  |
| Braking system                                  | Friction                |  |  |
| Transmission                                    | Poly-V belt             |  |  |
| Flywheel cover                                  | No                      |  |  |
| Handlebar                                       | Triathlon               |  |  |
| Handlerbar adjustement                          | Horizontal and Vertical |  |  |
| Saddle adjustment                               | Horizontal and Vertical |  |  |
| Pedals                                          | strap                   |  |  |
| Length                                          | 104cm                   |  |  |
| Width                                           | 52cm                    |  |  |
| Height                                          | 119cm                   |  |  |
| Weight                                          | 43Kg                    |  |  |
| Programs                                        |                         |  |  |
| Preset programs (Prg)                           | No                      |  |  |
| Intensity levels                                | No                      |  |  |
| Random program (RP)                             | No                      |  |  |
| Customizable profiles (uprg)                    | No                      |  |  |
| Fitness test (FT)                               | No                      |  |  |
| Heart rate control program (HRC)                | No                      |  |  |
| Recovery Program (RT)                           | No                      |  |  |
| Body Fat test (BF)                              | No                      |  |  |
| Monitor                                         |                         |  |  |
| Monochrome LCD screen                           | Yes                     |  |  |
| Blue blacklit LCD monitor                       | No                      |  |  |
| Monitor with HIIT by BH training scheme         | No                      |  |  |
| Universal holder for Smartphones and/or tablets | No                      |  |  |
| Telemetric heartrate                            | No                      |  |  |
| Bluetooth heartrate                             | No                      |  |  |
| iConcept                                        | No                      |  |  |