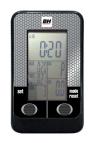

## Measurements:

Time, Speed / RPM, Distance, ODO, Calories

Max. user weight: 105kg

Weight: 43Kg

Dimensions: 104cm x 52cm x

<u>11</u>9cm

Flywheel: 20Kg

FRICTION BRAKE + EMERGENCY STOP