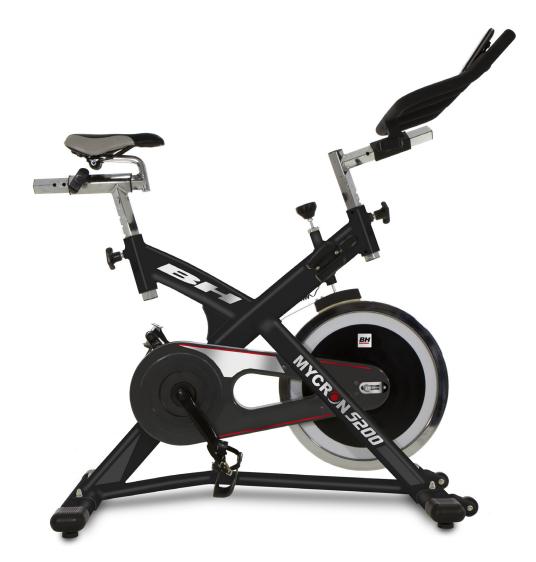

Indoor cycling with reinforced structure for intensive workout sessions. Ensures a very smooth and quiet pedaling, maintenance-free.

Monitor

It allows a highly intensive training while maintaining your safety.

TRIATHLON HANDLEBAR

It provides a highly aerodynamic pose, perfect for your training sessions.

**20KG FLYWHEEL** 

Inertia flywheel of 20kg, for the most challenging trainings.

**SADDLE** 

Anatomical saddle adjustable horizontally and vertically

| Specs                                           | MYCRON S200             |  |  |
|-------------------------------------------------|-------------------------|--|--|
| Use frecuency                                   | Regular                 |  |  |
| Maximum user weight                             | 105kg                   |  |  |
| Flywheel                                        | 20Kg                    |  |  |
| Braking system                                  | Friction                |  |  |
| Transmission                                    | Poly-V belt             |  |  |
| Flywheel cover                                  | No                      |  |  |
| Handlebar                                       | Triathlon               |  |  |
| Handlerbar adjustement                          | Horizontal and Vertical |  |  |
| Saddle adjustment                               | Horizontal and Vertical |  |  |
| Pedals                                          | strap                   |  |  |
| Length                                          | 104cm                   |  |  |
| Width                                           | 52cm                    |  |  |
| Height                                          | 119cm                   |  |  |
| Weight                                          | 43Kg                    |  |  |
| Programs                                        |                         |  |  |
| Preset programs (Prg)                           | No                      |  |  |
| Intensity levels                                | No                      |  |  |
| Random program (RP)                             | No                      |  |  |
| Customizable profiles (uprg)                    | No                      |  |  |
| Fitness test (FT)                               | No                      |  |  |
| Heart rate control program (HRC)                | No                      |  |  |
| Recovery Program (RT)                           | No                      |  |  |
| Body Fat test (BF)                              | No                      |  |  |
| Monitor                                         |                         |  |  |
| Monochrome LCD screen                           | Yes                     |  |  |
| Blue blacklit LCD monitor                       | No                      |  |  |
| Monitor with HIIT by BH training scheme         | No                      |  |  |
| Universal holder for Smartphones and/or tablets | No                      |  |  |
| Telemetric heartrate                            | No                      |  |  |
| Bluetooth heartrate                             | No                      |  |  |
| iConcept                                        | No                      |  |  |